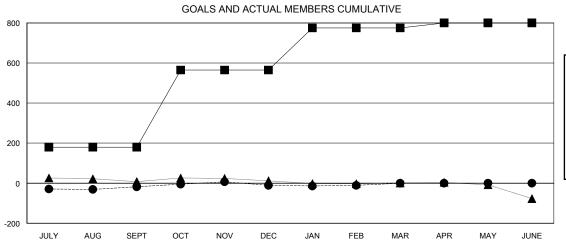

| Members               |                    |                                     |                    |                  |  |  |  |  |  |
|-----------------------|--------------------|-------------------------------------|--------------------|------------------|--|--|--|--|--|
| RESULTS FOR 2014-2015 |                    |                                     |                    |                  |  |  |  |  |  |
| QUARTER               | NEW MEMBER<br>GOAL | CHARTER AND<br>NEW MEMBERS<br>ADDED | DROPPED<br>MEMBERS | NET<br>GAIN/LOSS |  |  |  |  |  |
| JULY/AUG/SEPT         | 180                | 82                                  | 100                | -18              |  |  |  |  |  |
| OCT/NOV/DEC           | 385                | 43                                  | 36                 | 7                |  |  |  |  |  |
| JAN/FEB/MAR           | 210                | 32                                  | 32                 | 0                |  |  |  |  |  |
| APR/MAY/JUNE          | 25                 | 0                                   | 0                  | 0                |  |  |  |  |  |

## GOALS AND ACTUAL NEW CLUBS CUMULATIVE

| ■-   | CURRENT | YEAR | GOALS | s FOR | NEW |
|------|---------|------|-------|-------|-----|
| ИЕМВ | ERS     |      |       |       |     |

CURRENT YEAR ACTUAL MEMBERS

▲ - LAST YEAR ACTUAL MEMBERS

| DROPPED CLUBS: 4 |     |
|------------------|-----|
| DROPPED MEMBERS  |     |
| DECEASED         | 20  |
| CLUB CANCELLED   | 35  |
| OTHER            | 113 |
| TOTAL            | 168 |